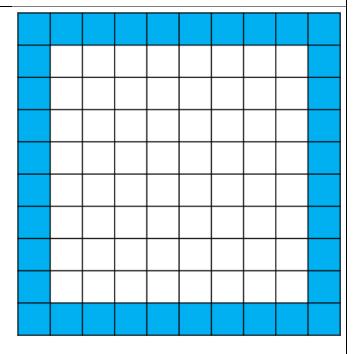

## The Border Problem

Without talking, without writing, and without counting one-by-one...how many tiles are in the BORDER (the shaded portion) of the 10 by 10 grid. Be ready to explain your method.

Lets assume 10 by 10 grid above represents the 8th figure in a sequence of similar figures. How many tiles are in the BORDER of the 20th figure?

| Tas | k O | )He | :tin | n: |
|-----|-----|-----|------|----|

Explain how someon could determine the total number of border tiles in any such figures if the person knew the figure number.

**Situation**: What do you know from the problem?